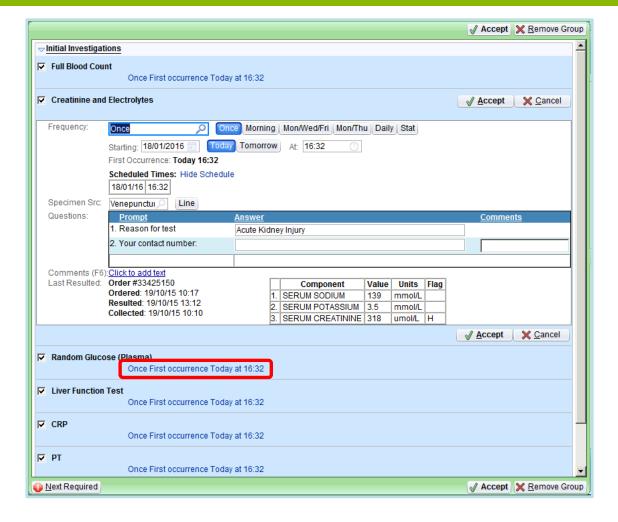

 In an orderset, click on the hyperlink in the order (red box) to open the order composer box (next) where the most recent results are shown

 Expanded orderset, showing the most recent results - clicking on the hyperlink by each order (red box) opens the relevant section