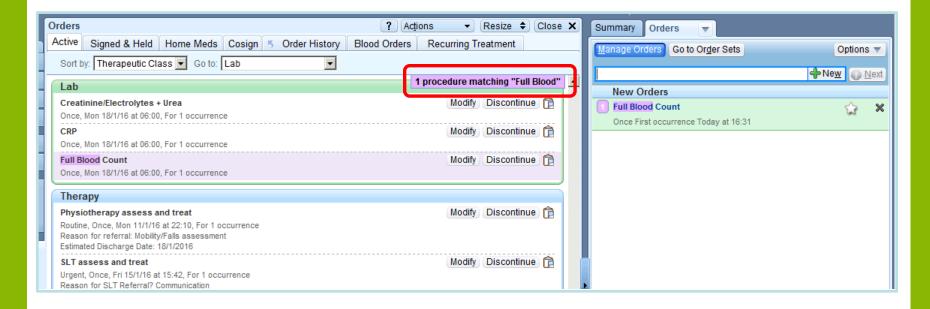

**Technology** transforming **health** and **care** 

- When placing an individual order, if it is a duplicate of an active\* order, this is highlighted in purple
  - \* active = test that has been ordered but not yet taken