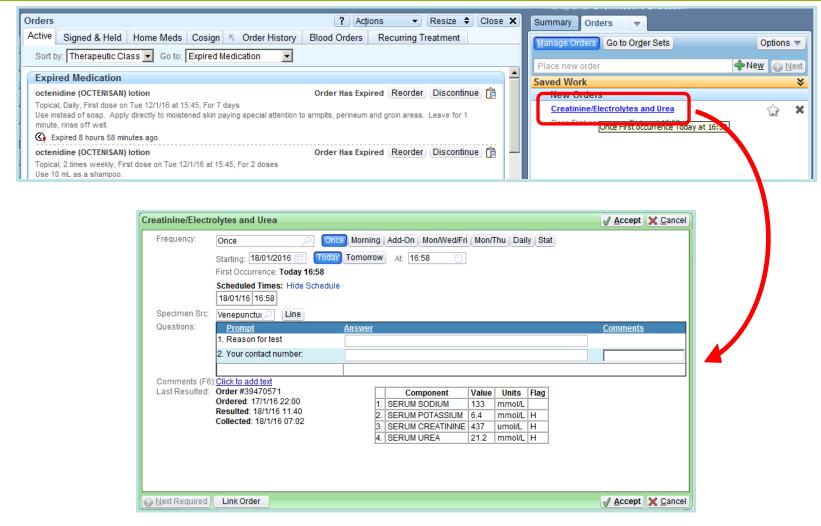

• Click on the hyperlink in the order (red box, top) to open the order composer box (bottom) where the most recent results are shown

- When orders are signed, duplicate orders are highlighted (top)
- Click on a hyperlink (red box, top) to see the most recent result (bottom)