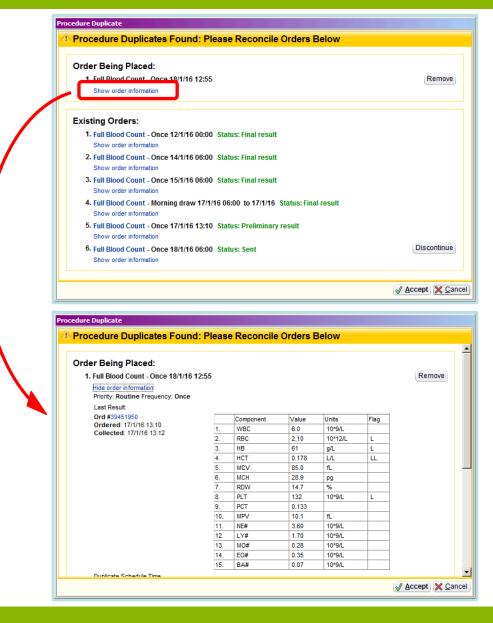

• Click on the hyperlink in the order (red box, top) to open the order composer box (bottom) where the most recent results are shown

- When orders are signed, duplicate orders are highlighted (top)
- Click on a hyperlink (red box, top) to see the most recent result (bottom)