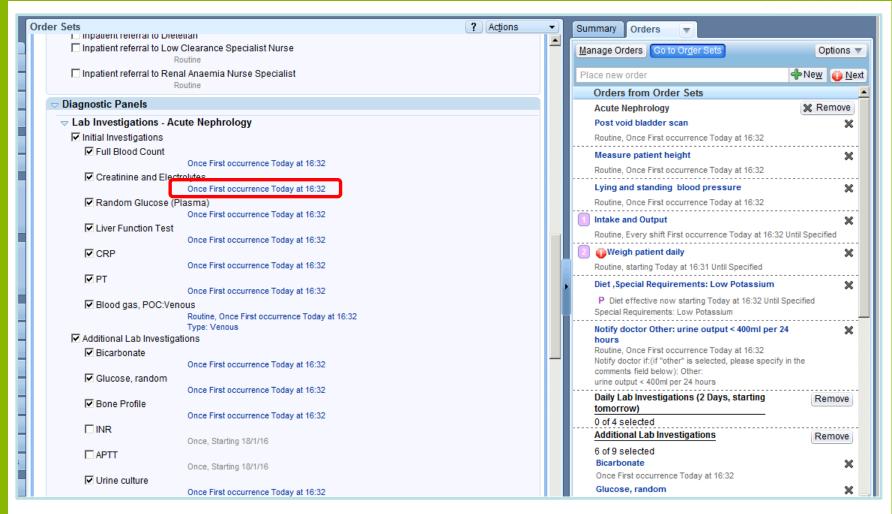

 In an orderset, click on the hyperlink in the order (red box) to open the order composer box (next) where the most recent results are shown

 Expanded orderset, showing the most recent results - clicking on the hyperlink by each order (red box) opens the relevant section